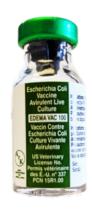

## **EDEMA VAC**

E.Coli Protection for Swine

### Uses

Fights Postweaning
Edema Disease
Waterline Administration
Use with Vaccine Stabilizer
Use Only In Healthy Pigs
Avoid Injectable/Water
Antibiotics

### Benefits

Aids in Preventing Edema Disease
Lowers Morbidity - Lowers Mortality
Oral Delivery - No Injections
Modified Live Vaccine
Stored at Refrigeration Temperature
Freeze Dried - Long Shelf Life
Convenient 100 and 500 Dose Sizes
21 Day Withdrawal

### **Features**

Federally Licensed F18 Vaccine
Tested for Safety Potency & Purity
Tested Efficacious in Controlled
Field Studies

Single Dose in F18 Receptive Swine Second Vaccination if Needed Quality Vaccine/Competitive Pricing