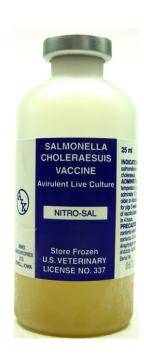

## **NITRO-SAL**

Salmonella Choleraesuis Vaccine for Swine

## **Features**

Stops Salmonella Losses At A Fair Price

Costs a Fraction of Production Losses to Disease

Available in 20, 50, 100 and 500 dose bottles

> Federally Licensed Salmonella Vaccine

Tested for Safety Potency and Purity Tested Efficacious in Controlled Field Studies

## Uses

Administer After 1 Week of Age or older

> Waterline or Injectable Administration

Store at Conventional Freezer Temperature

Phone: 1-800-714-2756