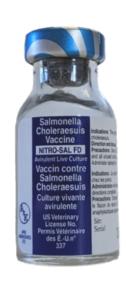

## **NITRO-SAL FD**

Salmonella Choleraesuis Vaccine for Swine

## **Features**

Stops Salmonella Losses
At A Fair Price

Costs a Fraction of Production Losses
to Disease

Convenient 100 Dose Containers

Store at Refrigeration Temperature
Federally Licensed
Salmonella Vaccine

Tested for Safety Potency and Purity
Tested Efficacious in Controlled

Field Studies

### Benefits

Avirulent Live Vaccine
Reduced Mortality
Quality Vaccine /
Competitive Pricing

### Uses

Administer After 5 Weeks of Age
Waterline or Injectable
Administration
Freeze Dried Long Shelf Life

WWW.ARKOLABS.COM

Phone: 1-800-714-2756